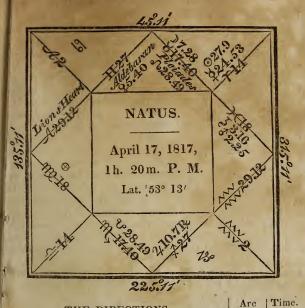

as in a great measure may be said to establish the truth of the present division of this ancient astral divination; yet nevertheless there are some still, who doubt or deny the influence of the stars on the actions and destinies of mankind. For the sake of such persons, and others of my readers, I shall introduce the following curious Nativity from the pen of our worthy correspondent and long tried veteran in this branch of Astrology.

The Nativity of CHRISTOPHER TORN, of HATTON, near WRAGBY, in the county of Lincoln, who was drowned at the age of three years and one month:—calculated by Mr. JOHN WORSDALE, sen. PROFESSOR of the CELESTIAL SCIENCES, near the Cathedral, Lincoln: by whom any person may have any Nativity calculated on the shortest notice.

# **ON GENETHLIACAL ASTROLOGY. 45**



#### THE DIRECTIONS.

| • to the Parallel of 2 in Mundo C. D 0 11 0           | $\frac{2}{2}$ |
|-------------------------------------------------------|---------------|
|                                                       | 9             |
| to the Parallel of $\mathcal{I}$ in Mundo D. D 0 12 0 |               |
| • to the of of of in Mundo, C. D 2 18 2               | 3             |
| • to the Parallel of h in the Zodiac 3 22 3           | 4             |
| Ascendant to the & of 7 in Mundo 3 23 3               | 4             |
| Midheaven to the of of in Mundo 3 23 3                | 4             |
| • to Parallel of 7 in the Zodiac 4 14 4               | 2             |
| Ascendant to the 8 of h in Mundo 4 35 4               | 6             |
| Midheaven to the of h in Mundo 4 3