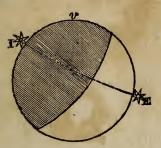

which will prove occultatious to some parts of the Earth or other during the present year, one of which will be visible in this country, and should the air prove clear, will I trust be found to agree with the followng calculations and representations which have been made or the latitude and meridian of the Royal Observatory at Greenwich. The occultation of Jupiter by the Moon of which I have been speaking takes place on Monday, April the 5th at night; the Moon, which is now near her first quarter, will be seen that evening approaching the Planet, and at 29 minutes after 11 o'clock the star will immerge behind the dark part of the Moon at I. and will emerge from behind the illuminated disc of the Moon at E. at  $22_i$  minutes after 12 at midnight, having been hid by the Moon 53 minutes.



Those who have good telescopes will be highly gratified at this time in viewing the Planet and his four satellites, when three of the latter will be on the west and one on the east of their primary, when the 4th will *Im*. about 11h. 18m., the 3d at 11h. 21m., the 1st. at 11h. 28m., then the Planet, and finally the 2d, at 11h. 34m. The *Immersion* of the Planet will take place at *I*, at 51° 49' from the vertical point v of the Moon's disc, and the *Emersion* at *E* at 74° 22' from the lowermost verge of the Moon's limb.

On Friday, August the 6th, the Moon will hide from our view the Planct Herschel, when the Immersion takes place at 9h. 57m., and the Emersion at 11h. 9m. that evening. This occultation will happen shortly after the Moon and Star have passed the meridian, but both having