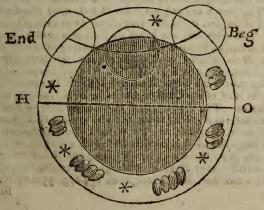

#### Monthly Observations

#### FULL Moon 1 day, at 10 night.

Raig fallen in Jan. 1807, at London, was only Half an Inch. This Month was frosty and cold for the most part; the Barometer standing mostly very high.

Rain or snow, the Quantity more or less, may be expected about the 12th, 16th, and 20th Days of this Month, the

#### LAST Quart. 9 day, at 8 more.

Day before or the Day after; namely, within the Space of three Days.

#### Courteous Reader,

At the Top of these Pages I have given

#### NEW Moon 16 day, at 1 mora.

you, as usual, the Depth of Rain sallen in the Neighbourhood of London, in each Month of 1807, as it was ascertained by a good Phuviameter, or Rain-Gage; and exhibits the Depth in Inches and decimal Parts of an Inch, as it would

#### FIRST Quart. 23 day, at 1 after.

have been, had it flowed on an even Surface of the Earth, without being imbibed thereby, or made less by Evaporation, or other Means.

FULL Moon 31 day, at 2 aftern.