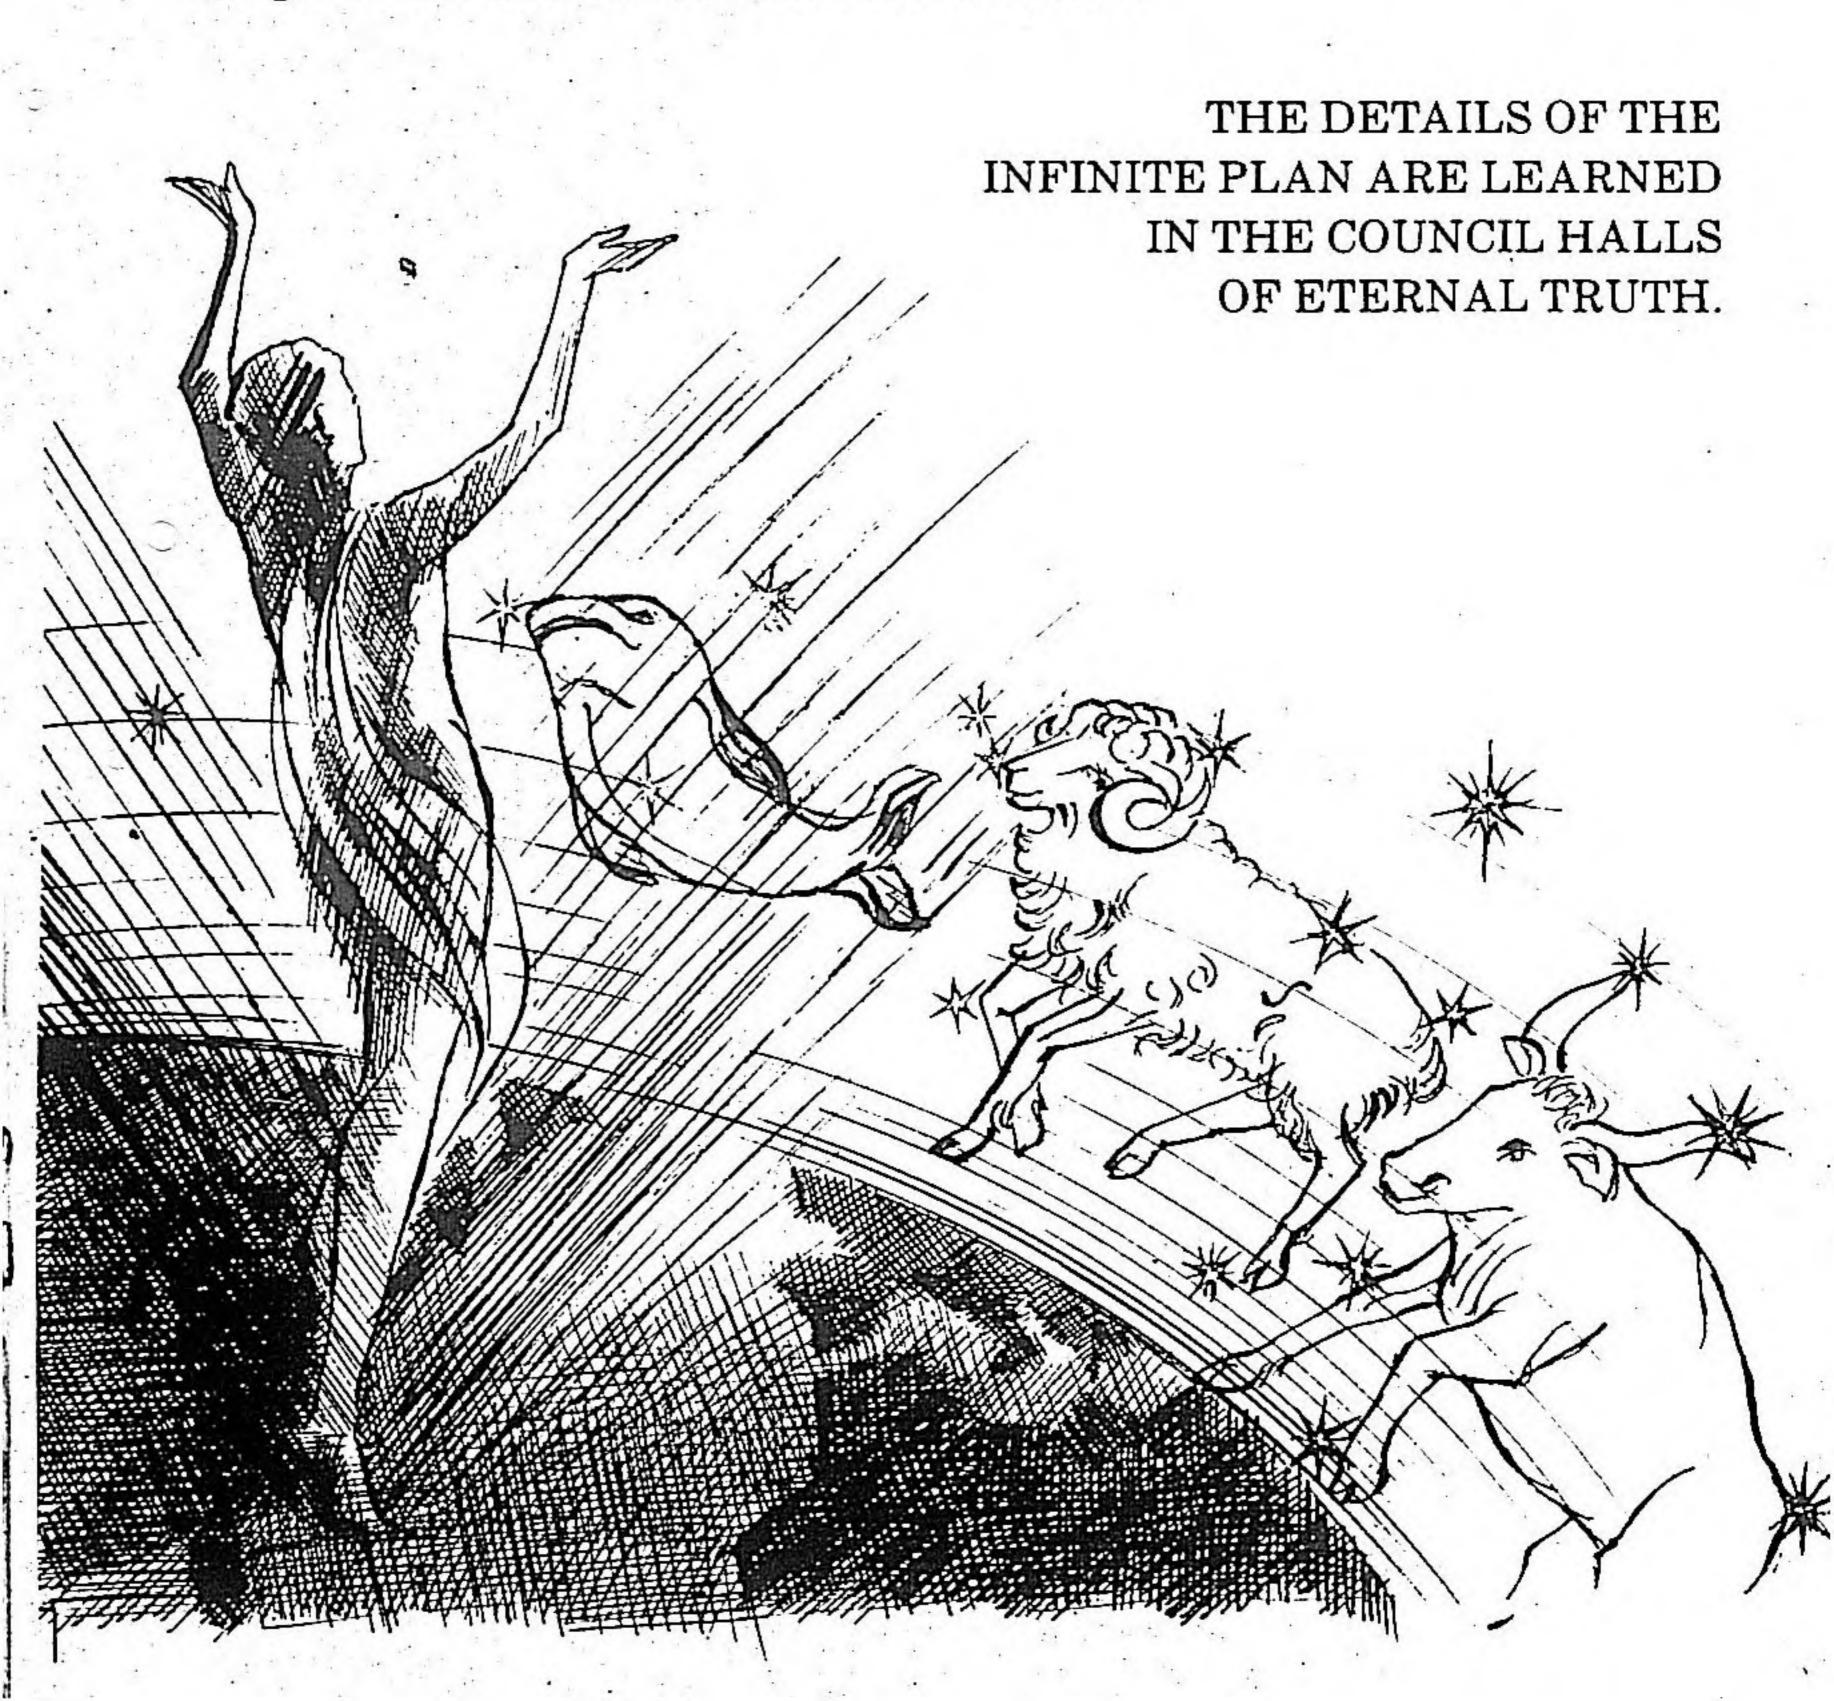

#### THE BULL, THE RAM, THE FISH,

#### AND THE MAN

Passing ages have their symbols, abundantly overflowing with meaning and inspiration to the perceptive consciousness.

The bull was sacred in the Taurian Age; in the Arian Age it was the ram; the fish symbolized the Piscean Age; and in the present Aquarian Age it is man himself — not physical man, but the man in the heavens,

or the one who functions in the Aquarian Age consciousness.

You are in the process of becoming the Aquarian Age man. As you grow in understanding and enlightenment, you approach nearer and nearer the divine state which the symbol signifies. Use the Continuation Form on the reverse side for additional Astarian Lessons. Gain more insight to the Council Halls of Eternal Truth.